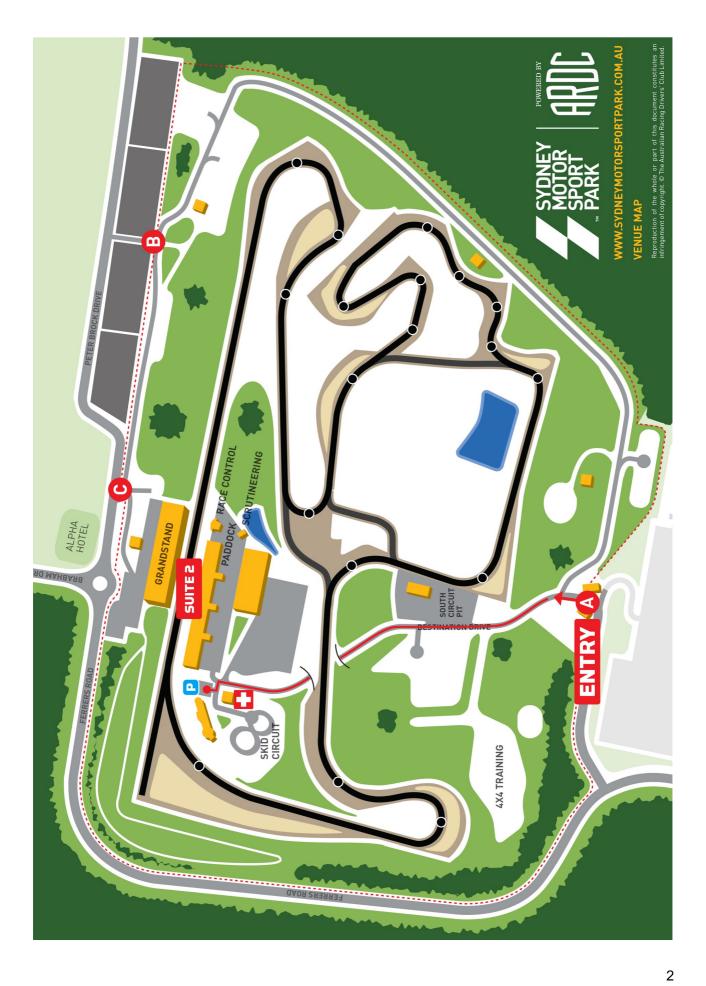

# **Driving Solutions**

Sydney Motorsport Park 400 Ferrers Road (Gate A) Eastern Creek, NSW 2766

1300 183 700

info@drivingsolutions.com.au

#### **DIRECTIONS**

Enter Sydney Motorsport Park via Gate A at 400 Ferrers Road. Once on Ferrers Road, Sydney Motorsport Park is on the left-hand side, with yellow and black signage.

Once you are within Sydney Motorsport Park, please proceed to the parking area (on the left-hand-side after the tunnel) and walk to Suite 2 for Registration.