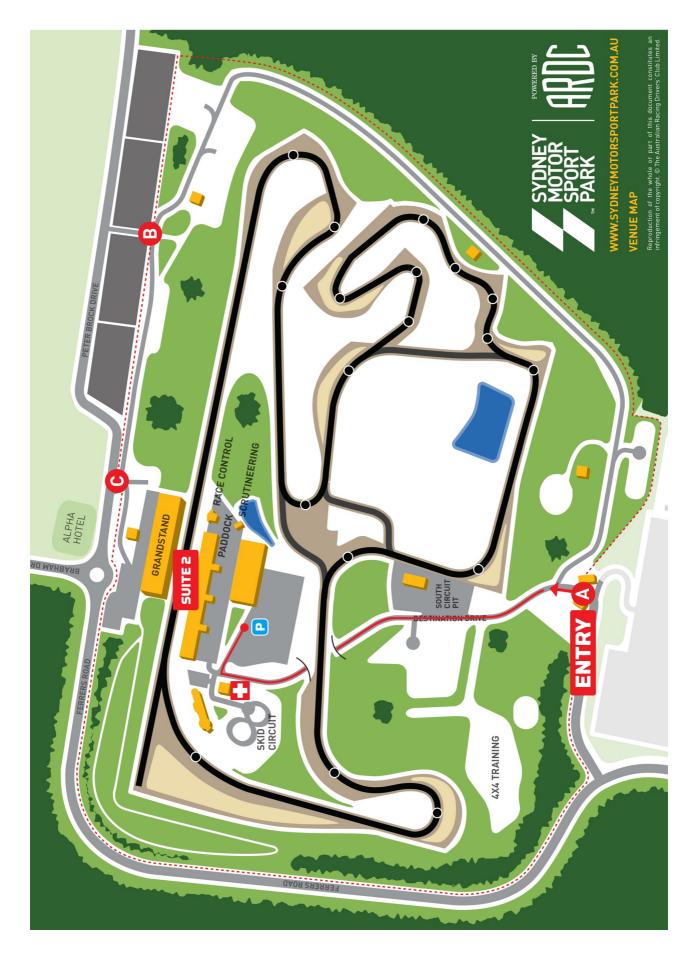

#### DIRECTIONS

Enter Sydney Motorsport Park via Gate A at 400 Ferrers Road. Once on Ferrers Road, Sydney Motorsport Park is on the left-hand side, with yellow and black signage.

Once you are within Sydney Motorsport Park, please proceed to the Skid Pan (after the tunnel turn right, where the Medical Centre will be on your left).

Park your vehicle and continue to Suite 2 for Registration. Suite 2 is located above the pits and can be accessed by the 'B block' stairs.