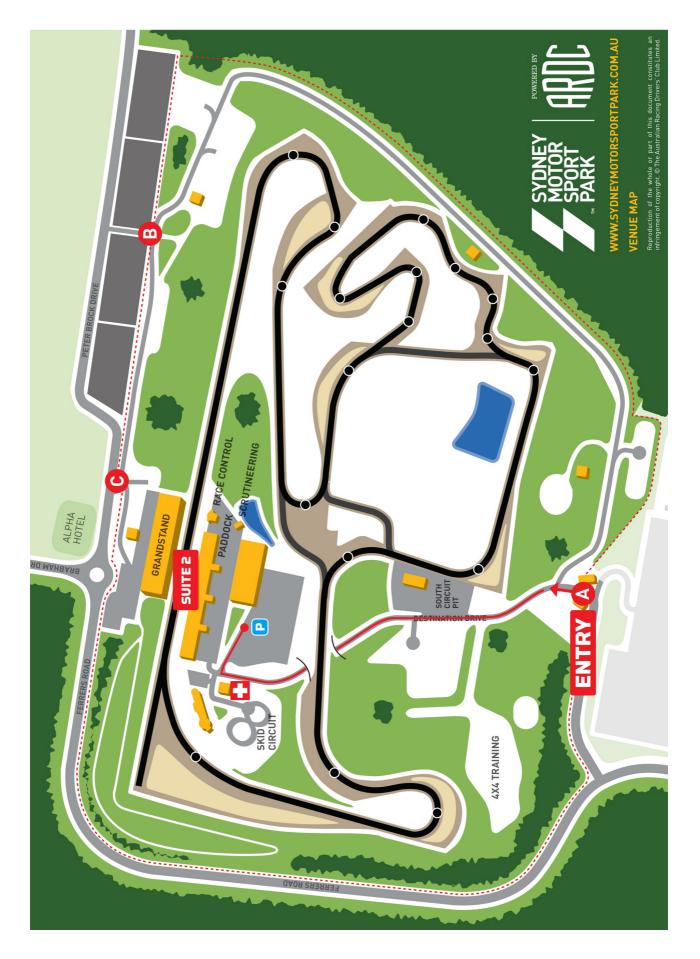

#### DIRECTIONS

Enter Sydney Motorsport Park via Gate A at 400 Ferrers Road. Once on Ferrers Road, Sydney Motorsport Park is on the left-hand side, with yellow and black signage.

Once you are within Sydney Motorsport Park, please proceed to the Skid Pan (after the tunnel turn right, where the Medical Centre will be on your left).

Park your vehicle and continue to Suite 2 for registration. Suite 2 is located above the pits and can be accessed by the 'B block' stairs.