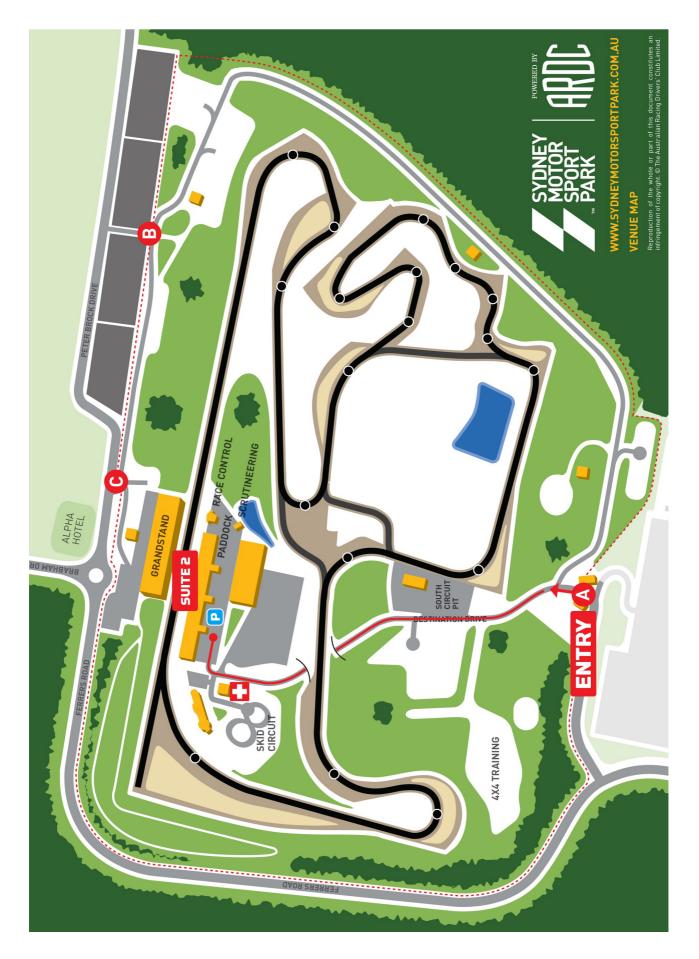

#### DIRECTIONS

Enter Sydney Motorsport Park via Gate A at 400 Ferrers Road. Once on Ferrers Road, Sydney Motorsport Park is on the left-hand side, with yellow and black signage.

Once you are within Sydney Motorsport Park, please follow the road down to the end, turn right into the Pit Paddock and park your vehicle.

Proceed up one of the flights of stairs to the first level above the pit garages and follow the signs for Registration.