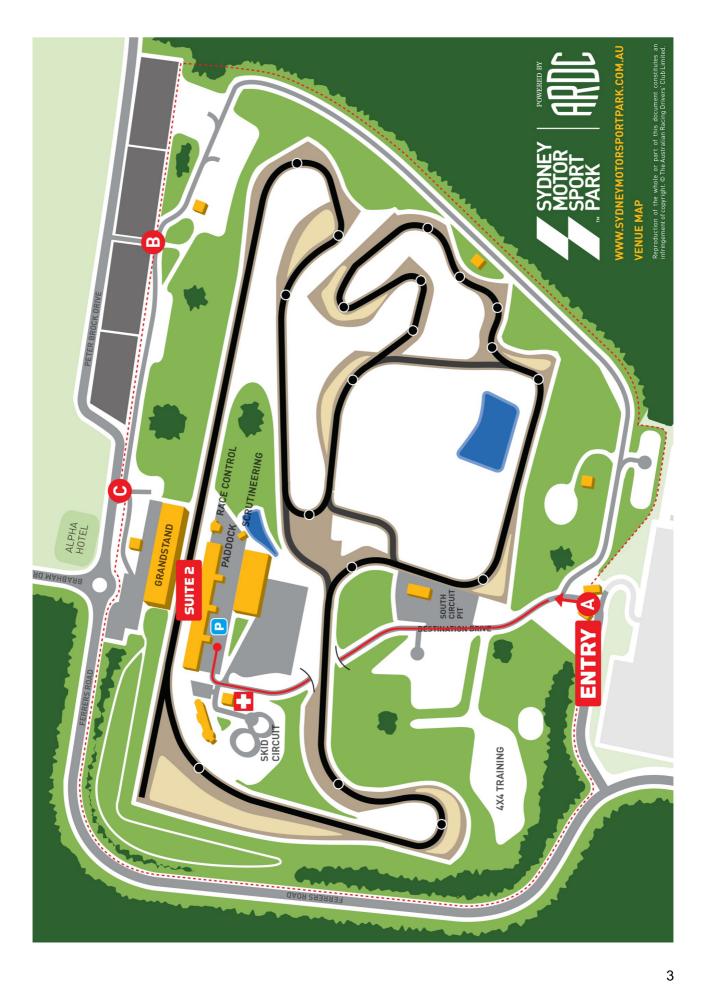

## **Driving Solutions**

Sydney Motorsport Park 400 Ferrers Road (Gate A) Eastern Creek, NSW 2766

1300 183 700

info@drivingsolutions.com.au

#### **DIRECTIONS**

Enter Sydney Motorsport Park via Gate A at 400 Ferrers Road. Once on Ferrers Road, Sydney Motorsport Park is on the left-hand side, with yellow and black signage.

Once you are within Sydney Motorsport Park, please follow the road down to the end, turn right into the Pit Paddock and park your vehicle.

Proceed up one of the flights of stairs to the first level above the pit garages and follow the signs for Registration.