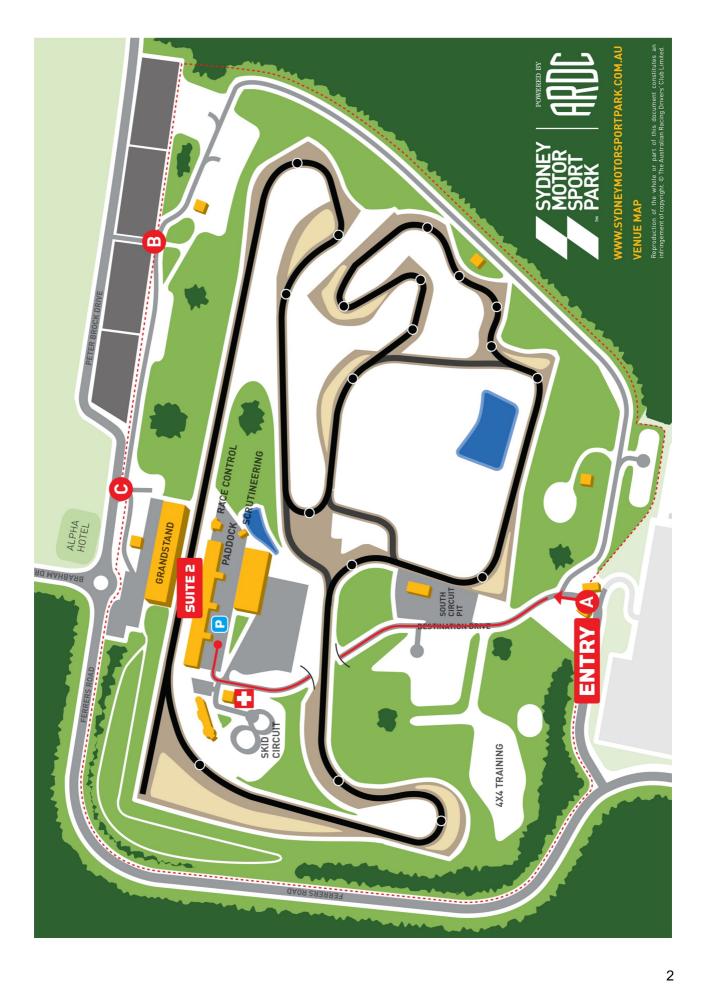

## **DIRECTIONS**

Enter SMSP via Gate A at 400 Ferrers Road. Once on Ferrers Road, SMSP is on the left-hand side, with yellow and black signage. Once you are within Sydney Motorsport Park, please follow the road down to the end, turn right into the Pit Paddock.